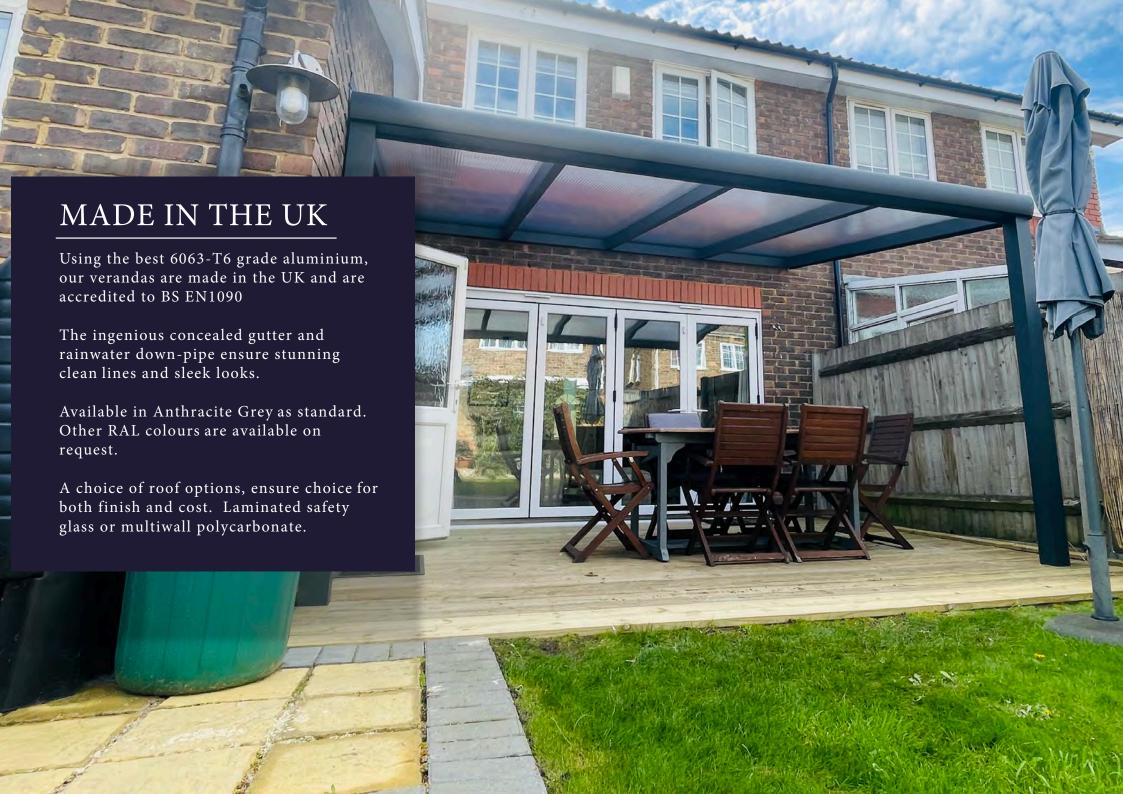

## CHOOSE A DESIGN THAT SUITS YOUR HOME





## Lean-To

Size Parameters

Length: No maximum length

Projection: 5m (glass roof), 6m (polycarbonate roof)

## Free Standing Mono-Pitch

Size Parameters

Length: No maximum length

Projection: 5m (glass roof), 6m (polycarbonate roof)





# Free Standing Apex Roof

Size Parameters

Length: No maximum length

Width: 10m (glass roof), 12m (polycarbonate roof)

# Free Standing Saddle Roof

Size Parameters

Length: No maximum length

Width: 4m (glass roof), 8m (polycarbonate roof)

### CUSTOMISE YOUR VERANDA WITH THESE EXTRAS





## Sliding Glass Doors

These can be added to the front and sides to provide increased shelter from wind and cold. Made from 8mm clear toughened glass available with optional locks and draught excluder profiles.

#