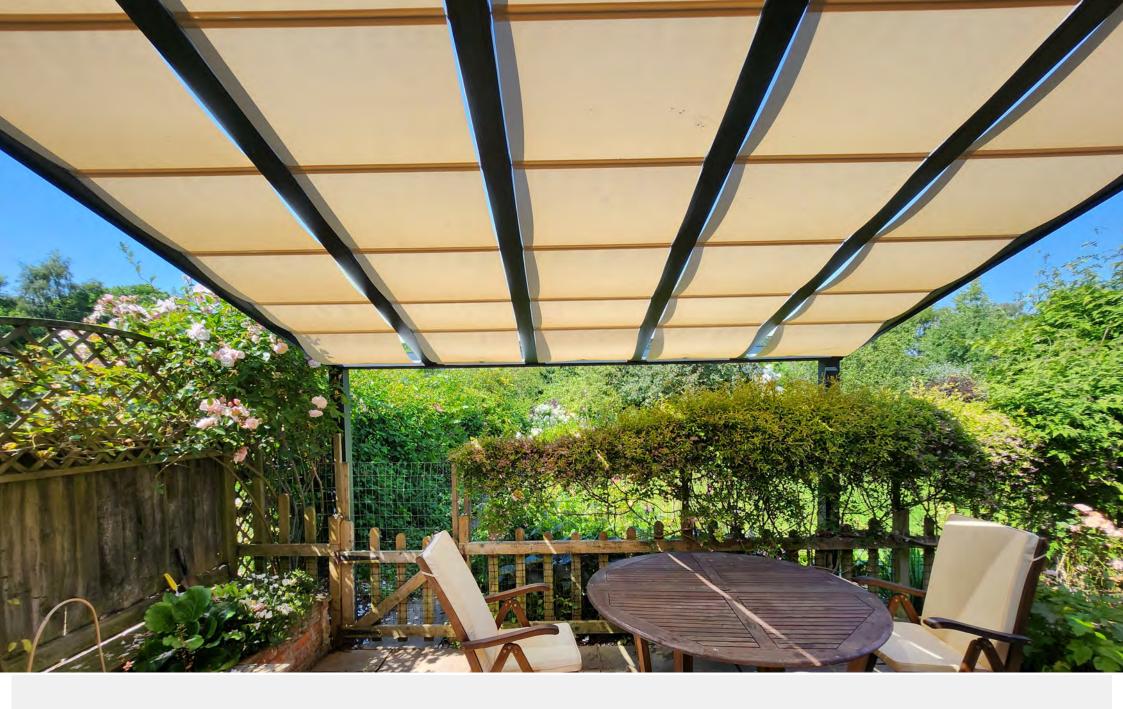

### Blinds and Wind Screens

Manually operated roof blinds in an external grade screen fabric provide protection from heat and glare during the summer months. Manually operated or motorised zip screen blinds can be installed to the sides to reduce exposure to cool breezes or provide privacy.