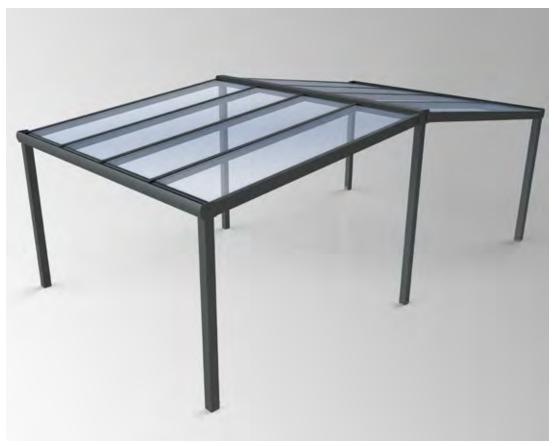

# Free Standing Saddle Roof

Size Parameters

Length: No maximum length

Width: 4m (glass roof), 8m (polycarbonate roof)