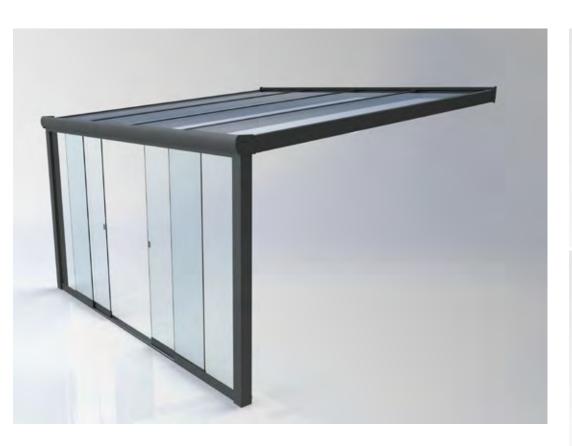

## Lean-To

Size Parameters

Length: No maximum length

Projection: 5m (glass roof), 6m (polycarbonate roof)

## Sliding Glass Doors

These can be added to the front and sides to provide increased shelter from wind and cold. Made from 8mm clear toughened glass available with optional locks and draught excluder profiles.