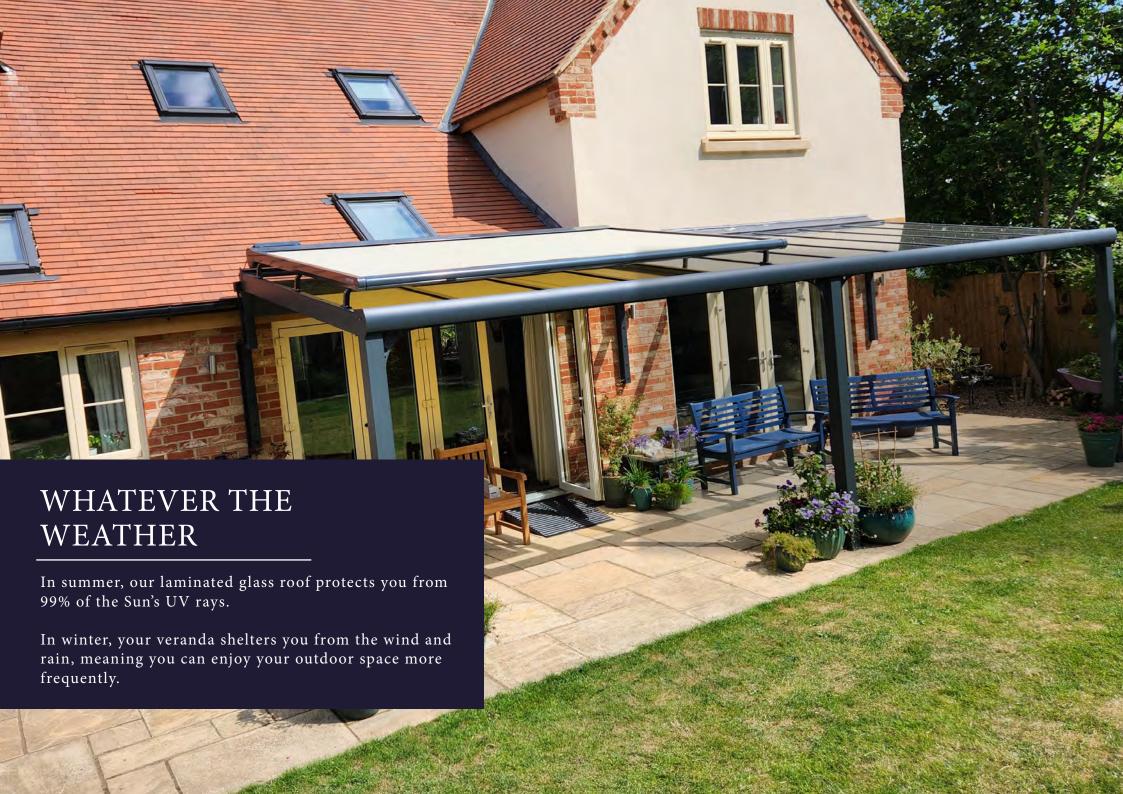

## CHOOSE A DESIGN THAT SUITS YOUR HOME





## Lean-To

Size Parameters

Length: No maximum length

Projection: 5m (glass roof), 6m (polycarbonate roof)

## Free Standing Mono-Pitch

Size Parameters

Length: No maximum length

Projection: 5m (glass roof), 6m (polycarbonate roof)





# Free Standing Apex Roof

Size Parameters

Length: No maximum length

Width: 10m (glass roof), 12m (polycarbonate roof)

# Free Standing Saddle Roof

Size Parameters

Length: No maximum length

Width: 4m (glass roof), 8m (polycarbonate roof)

### CUSTOMISE YOUR VERANDA WITH THESE EXTRAS





## Sliding Glass Doors

These can be added to the front and sides to provide increased shelter from wind and cold. Made from 8mm clear toughened glass available with optional locks and draught excluder profiles.

###