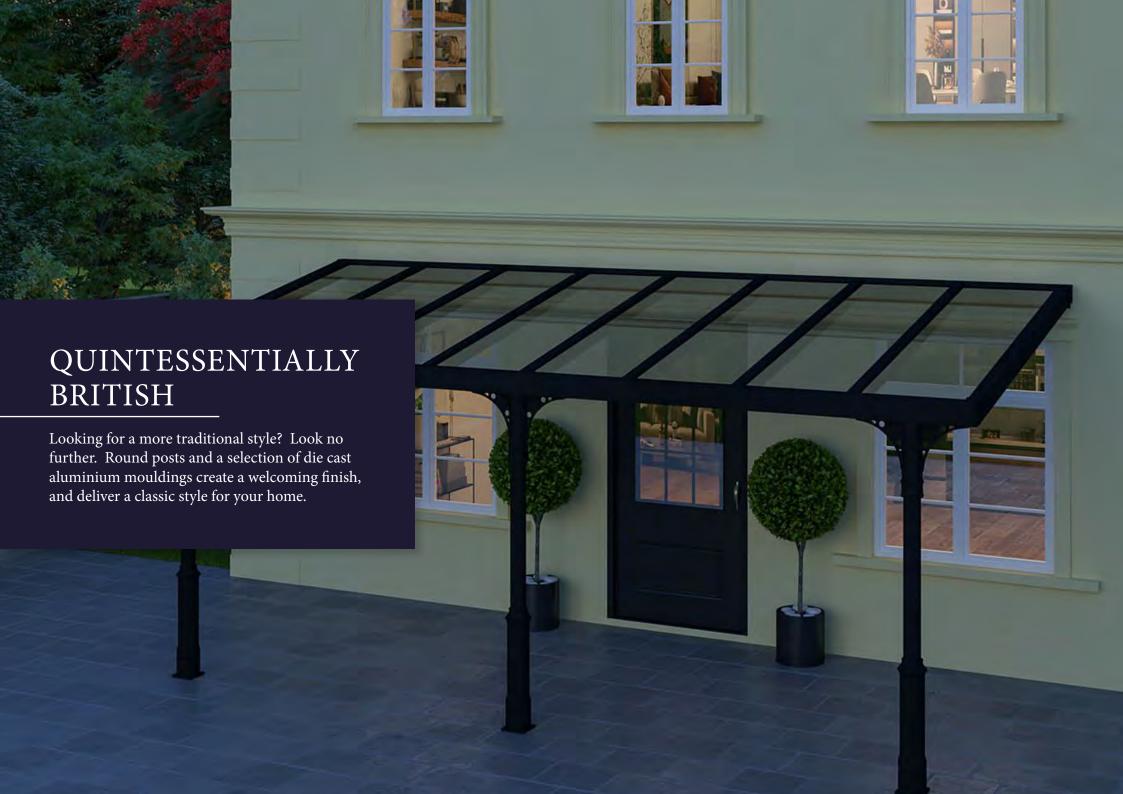

## Lean-To

Size Parameters

Length: No maximum length

Projection: 5m (glass roof), 6m (polycarbonate roof)