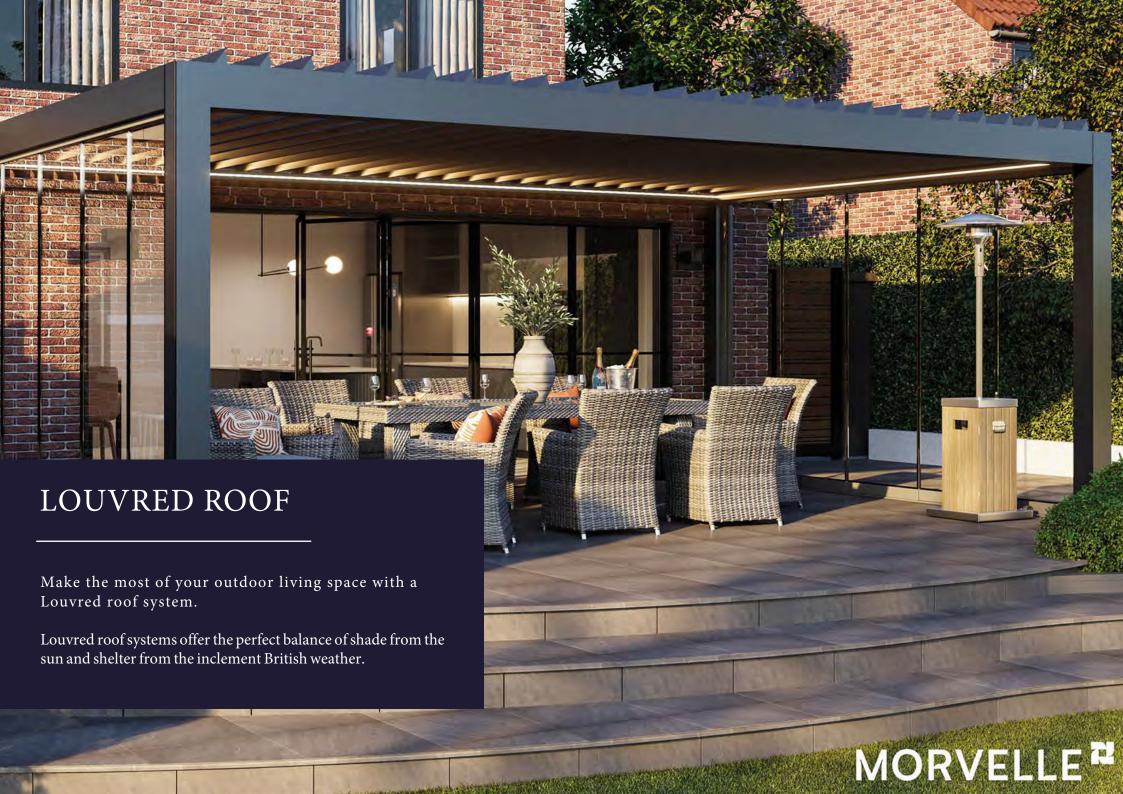

# YOUR GARDEN, REIMAGINED

Need something that works for you, whatever the weather?

We install all weather aluminium pergolas that offer total control over ventilation, light and shade, meaning you can set the mood to match your own.

The roof is made of aluminium louvres that can be opened to let the sun in or closed to keep out the rain. Your garden space will become weather resistant, fully customisable and the perfect setting for every occasion.

Our bioclimatic pergolas can be built to your specification and delivered and installed within a matter of weeks.

Roché Systems, Unit 4 - 5 Artillery Business Park, Oswestry Shropshire, SY11 4AD | 01691 672 465 | hello@rochesystems.com