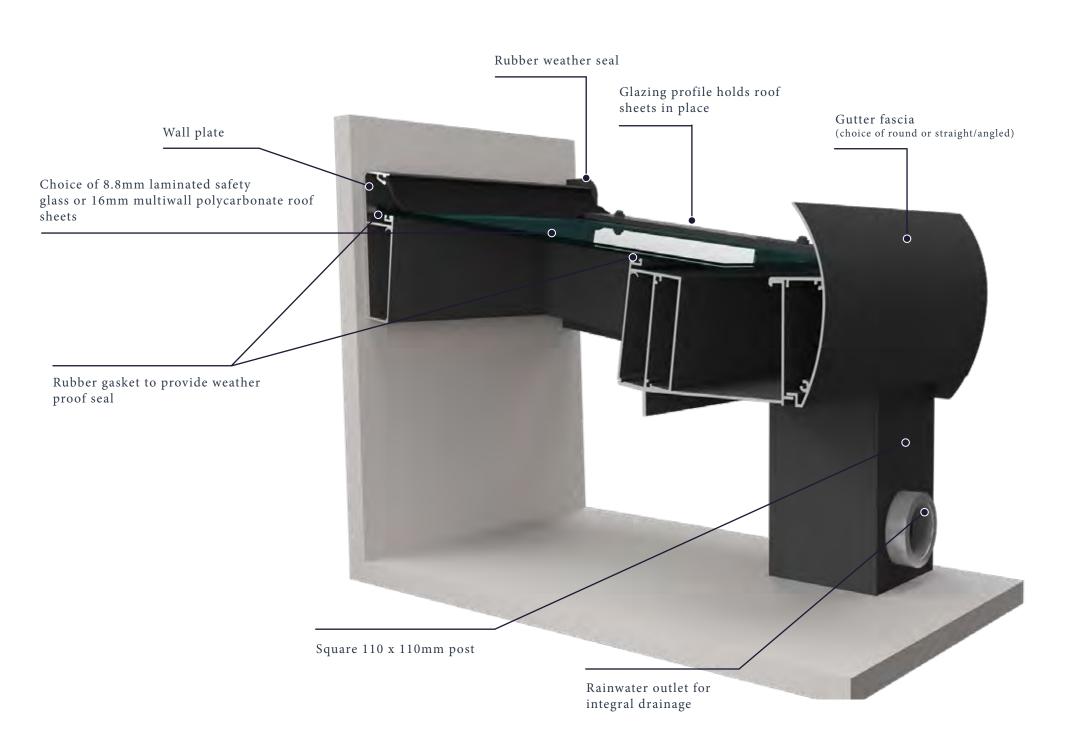

## Lean-To

Size Parameters

Length: No maximum length

Projection: 5m (glass roof), 6m (polycarbonate roof)

## Sliding Glass Doors

These can be added to the front and sides to provide increased shelter from wind and cold. Made from 8mm clear toughened glass available with optional locks and draught excluder profiles.

### Fixed Infill Panels

A fixed panel to the sides and/or front with glass, polycarbonate or solid aluminium (or a combination) with give permanent protection from the elements, or enhanced privacy.