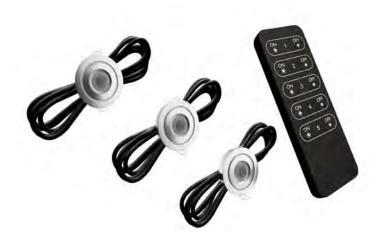

### Lighting

Dimmable, low voltage LED spotlights can be recessed into the roof beams of your veranda. All cables and controls are concealed within the frame of the veranda. Operated effortlessly by a hand held remote control.