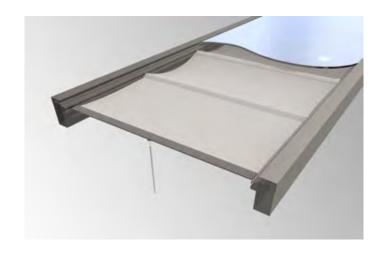

### Blinds and Wind Screens

Manually operated roof blinds in an external grade screen fabric provide protection from heat and glare during the summer months. Manually operated or motorised zip screen blinds can be installed to the sides to reduce exposure to cool breezes or provide privacy.