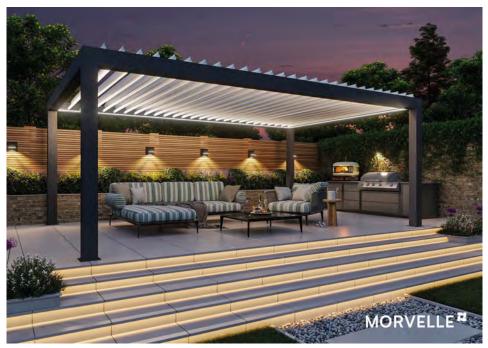

# YOUR GARDEN, REIMAGINED

Need something that works for you, whatever the weather?

We install all weather aluminium pergolas that offer total control over ventilation, light and shade, meaning you can set the mood to match your own.

The roof is made of aluminium louvres that can be opened to let the sun in or closed to keep out the rain. Your garden space will become weather resistant, fully customisable and the perfect setting for every occasion.

### Lighting

Dimmable, low voltage LED spotlights can be recessed into the roof beams of your veranda. All cables and controls are concealed within the frame of the veranda. Operated effortlessly by a hand held remote control.