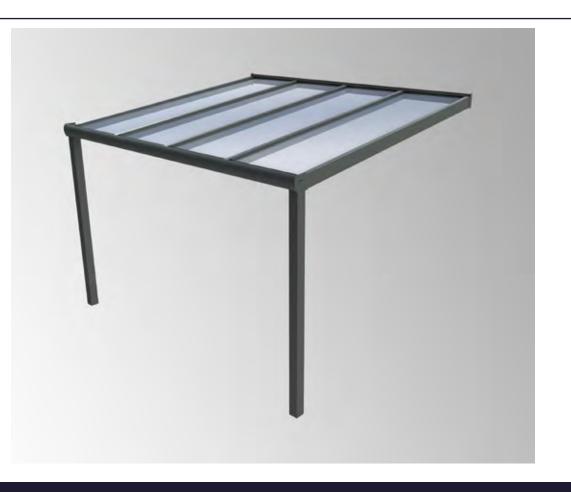

## Free Standing Mono-Pitch

Size Parameters

Length: No maximum length

Projection: 5m (glass roof), 6m (polycarbonate roof)