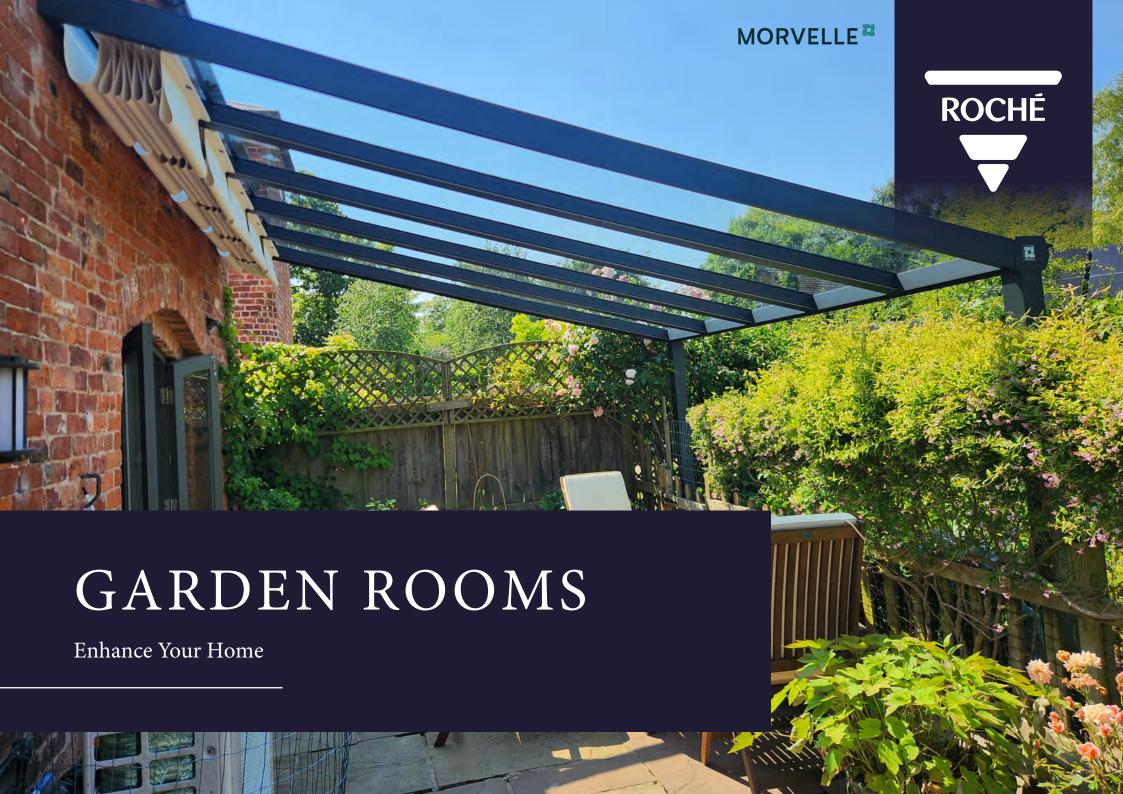

## CHOOSE A DESIGN THAT SUITS YOUR HOME





## Lean-To

Size Parameters

Length: No maximum length

Projection: 5m (glass roof), 6m (polycarbonate roof)

## Free Standing Mono-Pitch

Size Parameters

Length: No maximum length

Projection: 5m (glass roof), 6m (polycarbonate roof)





# Free Standing Apex Roof

Size Parameters

Length: No maximum length

Width: 10m (glass roof), 12m (polycarbonate roof)

# Free Standing Saddle Roof

Size Parameters

Length: No maximum length

Width: 4m (glass roof), 8m (polycarbonate roof)

### CUSTOMISE YOUR VERANDA WITH THESE EXTRAS





## Sliding Glass Doors

These can be added to the front and sides to provide increased shelter from wind and cold. Made from 8mm clear toughened glass available with optional locks and draught excluder profiles