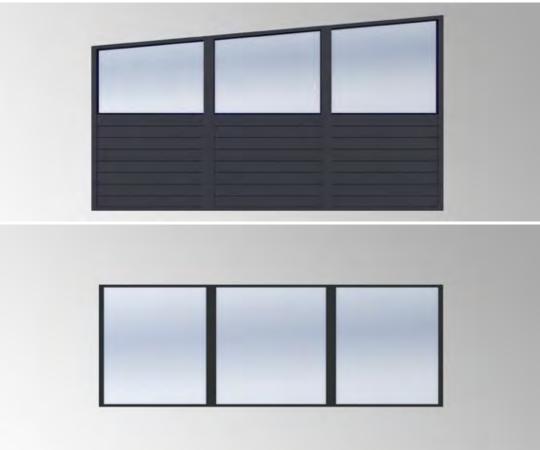

### Fixed Infill Panels

A fixed panel to the sides and/or front with glass, polycarbonate or solid aluminium (or a combination) with give permanent protection from the elements, or enhanced privacy.