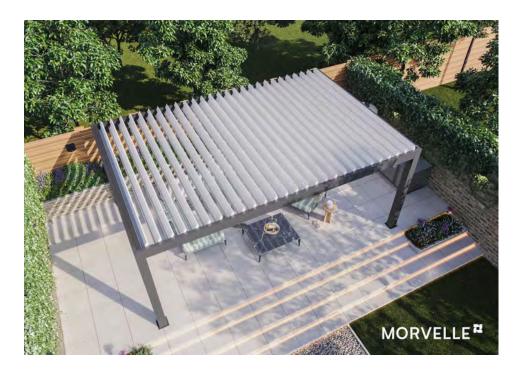

# YOUR GARDEN, REIMAGINED

Need something that works for you, whatever the weather?

We install all weather aluminium pergolas that offer total control over ventilation, light and shade, meaning you can set the mood to match your own.

The roof is made of aluminium louvres that can be opened to let the sun in or closed to keep out the rain. Your garden space will become weather resistant, fully customisable and the perfect setting for every occasion.

Our bioclimatic pergolas can be built to your specification and delivered and installed within a matter of weeks.

Roché Systems, Unit 4 - 5 Artillery Business Park, Oswestry Shropshire, SY11 4AD | 01691 672 465 | hello@rochesystems.com