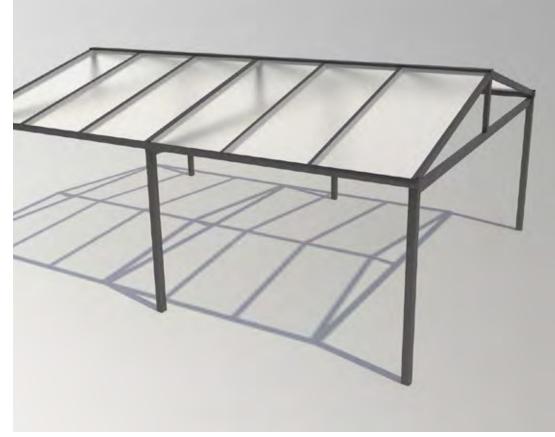

# Free Standing Apex Roof

Size Parameters

Length: No maximum length

Width: 10m (glass roof), 12m (polycarbonate roof)