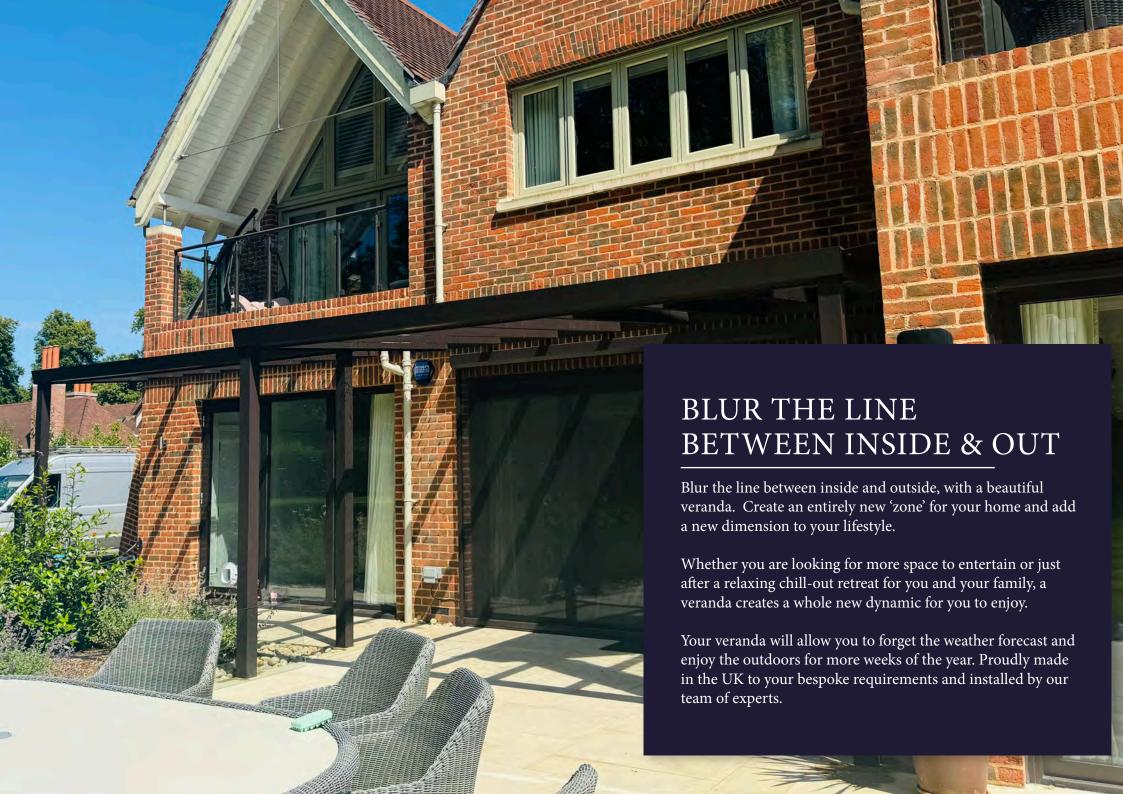

## CHOOSE A DESIGN THAT SUITS YOUR HOME





## Lean-To

Size Parameters

Length: No maximum length

Projection: 5m (glass roof), 6m (polycarbonate roof)

## Free Standing Mono-Pitch

Size Parameters

Length: No maximum length

Projection: 5m (glass roof), 6m (polycarbonate roof)





# Free Standing Apex Roof

Size Parameters

Length: No maximum length

Width: 10m (glass roof), 12m (polycarbonate roof)

# Free Standing Saddle Roof

Size Parameters

Length: No maximum length

Width: 4m (glass roof), 8m (polycarbonate roof)

### CUSTOMISE YOUR VERANDA WITH THESE EXTRAS





## Sliding Glass Doors

These can be added to the front and sides to provide increased shelter from wind and cold. Made from 8mm clear toughened glass available with optional locks and draught excluder profiles.