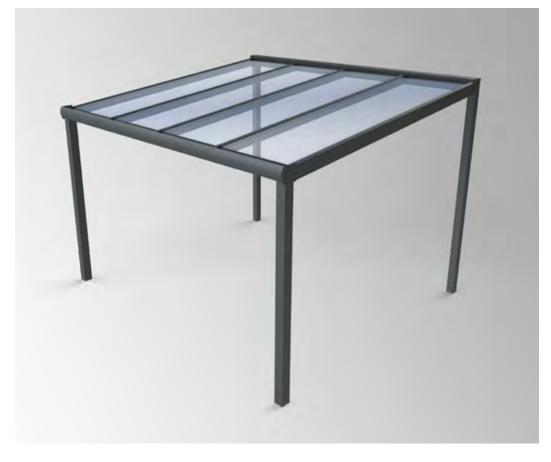

# Free Standing Apex Roof

Size Parameters

Length: No maximum length

Width: 10m (glass roof), 12m (polycarbonate roof)